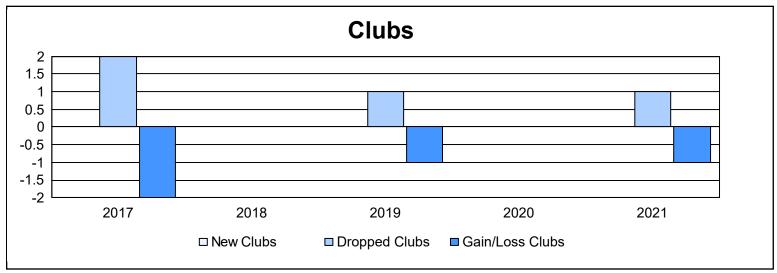

District 106 B As of June 2021 Cumulative

| Year      | New<br>Clubs | Dropped<br>Clubs | Gain/<br>Loss<br>Clubs | New<br>Members | Charter<br>Members | Reinstate<br>Members | Transfer<br>Members | Total<br>Member<br>Added | Total<br>Members<br>Dropped | Gain/<br>Loss<br>Members |
|-----------|--------------|------------------|------------------------|----------------|--------------------|----------------------|---------------------|--------------------------|-----------------------------|--------------------------|
| 2016-2017 | 0            | 2                | -2                     | 199            | 1                  | 0                    | 6                   | 206                      | 287                         | -81                      |
| 2017-2018 | 0            | 0                | 0                      | 177            | 1                  | 0                    | 8                   | 186                      | 225                         | -39                      |
| 2018-2019 | 0            | 1                | -1                     | 192            | 1                  | 1                    | 5                   | 199                      | 259                         | -60                      |
| 2019-2020 | 0            | 0                | 0                      | 135            | 1                  | 1                    | 4                   | 141                      | 234                         | -93                      |
| 2020-2021 | 0            | 1                | -1                     | 74             | 0                  | 1                    | 2                   | 77                       | 226                         | -149                     |
| Average   | 0            | 1                | -1                     | 155            | 1                  | 1                    | 5                   | 162                      | 246                         | -84                      |